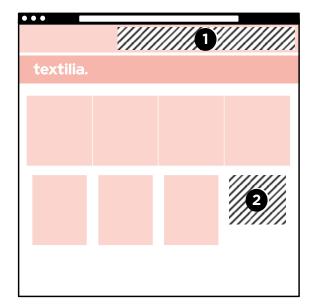

### **LEADERBOARD**

**1** *Size:* 728 x 90 pixels

320 x 100 pixels (mobile display)

File size: max. 99 KB

File formats: gif, jpg, png (resolution max. 72 dpi)

### LARGE RECTANGLE

**2 Size:** 336 x 280 pixels

300 x 250 pixels (mobile display)

File size: max. 99 KB

File formats: gif, jpg, png (resolution max. 72 dpi)