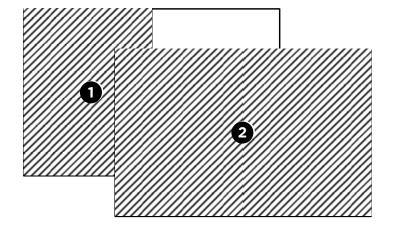

### **FULL PAGE 230 X 300 MM**

|                      | PORTRAIT                        | LANDSCAPE             |
|----------------------|---------------------------------|-----------------------|
| 1/1 page<br>1/2 page | 3 187 x 245 mm<br>4 92 x 245 mm | <b>5</b> 187 x 121 mm |