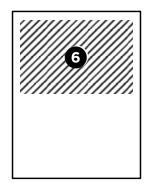

### **FULL PAGE 230 X 300 MM**

|                      | PORTRAIT                        | LANDSCAPE             |
|----------------------|---------------------------------|-----------------------|
| 1/1 page<br>1/2 page | 3 187 x 245 mm<br>4 92 x 245 mm | <b>5</b> 187 x 121 mm |