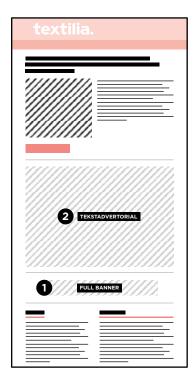

# **BANNER**

Size:

580x250 pixels

File size:

max 99 KB

File formats: gif (non-animated), jpg, png

### **TEXT ADVERTORIAL**

2 An advertorial in a newsletter is placed between editorials and contains a promotional text of approximately three lines. This text is linked to the corresponding online advertorial on Textilia.com by using a 'Read more' hyperlink. The online advertorial may contain both text and visual materials.