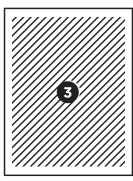

# **FULL PAGE 200 X 258 MM**

|           | PORTRAIT              | LANDSCAPE             |
|-----------|-----------------------|-----------------------|
| 1/1 page  | <b>3</b> 187 x 245 mm |                       |
| 1/2 page  | <b>4</b> 92 x 245 mm  | <b>6</b> 187 x 121 mm |
| 1/4 page  | <b>5</b> 92 x 121 mm  |                       |
| 1/16 page |                       | <b>7</b> 86 x 27 mm   |