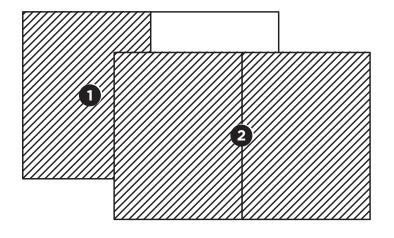

# BLEED DIMENSIONS (EXCLUDING 3 MM BLEED TO ALL EDGES)

1/1 page

2/1 page

1 200 x 258 mm

**2** 400 x 258 mm