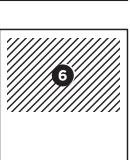

# **FULL PAGE 200 X 258 MM**

|           | PORTRAIT              | LANDSCAPE             |
|-----------|-----------------------|-----------------------|
| 1/1 page  | <b>3</b> 187 x 245 mm |                       |
| 1/2 page  | <b>4</b> 92 x 245 mm  | <b>6</b> 187 x 121 mm |
| 1/4 page  | <b>5</b> 92 x 121 mm  |                       |
| 1/16 page |                       | <b>7</b> 86 x 27 mm   |