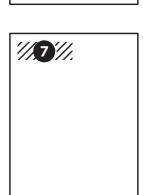

# **FULL PAGE 200 X 258 MM**

|           | PORTRAIT              | LANDSCAPE             |
|-----------|-----------------------|-----------------------|
| 1/1 page  | <b>3</b> 187 x 245 mm |                       |
| 1/2 page  | <b>4</b> 92 x 245 mm  | <b>6</b> 187 x 121 mm |
| 1/4 page  | <b>5</b> 92 x 121 mm  |                       |
| 1/16 page |                       | <b>7</b> 86 x 27 mm   |