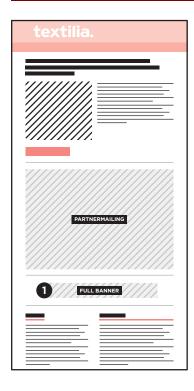

# FULL BANNER

**1 Size:** 468 x 60 pixels

File size: max. 99 KB

**File formats:** gif (non-animated), jpg,

png