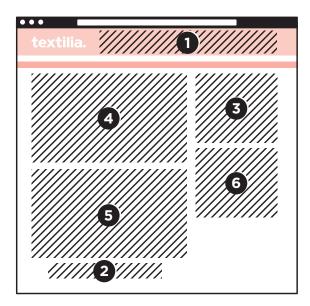

# **LEADERBOARD**

**1 Size:** 728 x 90 pixels

320 x 100 pixels (mobile display)

File size: max. 99 KB

File formats: gif, jpg, png (resolution max. 72 dpi)

# **FULL BANNER**

**2 Size:** 468 x 60 pixels

320 x 100 pixels (mobile display)

File size: max. 99 KB

File formats: gif, jpg, png (resolution max. 72 dpi)

# **JOB ADVERTISEMENT**

6 Text: In Word (for max. 20 words)

**Size:** 640 x 360 pixels **File size:** 1 mbit

File formats: wmv-file, Windows, Media Video 9, FLV

#### LARGE RECTANGLE

**3 Size:** 336 x 280 pixels

300 x 250 pixels (mobile display)

File size: max. 99 KB
File formats: gif, jpg, png

(resolution max. 72 dpi)

#### **SPONSORED VIDEO**

5 Youtube URL